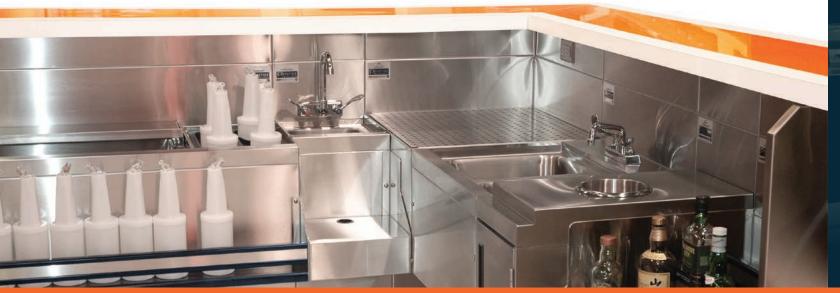

# MODULAR BAR DIE SYSTEM (\*PR-BARDIE)

Made Exclusively For Advance Tabco's Prestige Series Underbar Equipment

## FEATURES & BENEFITS

Removable Perforated Drainboards (Where Applies)

Stainless Steel Apron, Sides & Legs

7" High Backsplash w/ 1-3/4" Return

Available In Multiple Widths

Adj. Stainless Steel Side Cross-Bracing