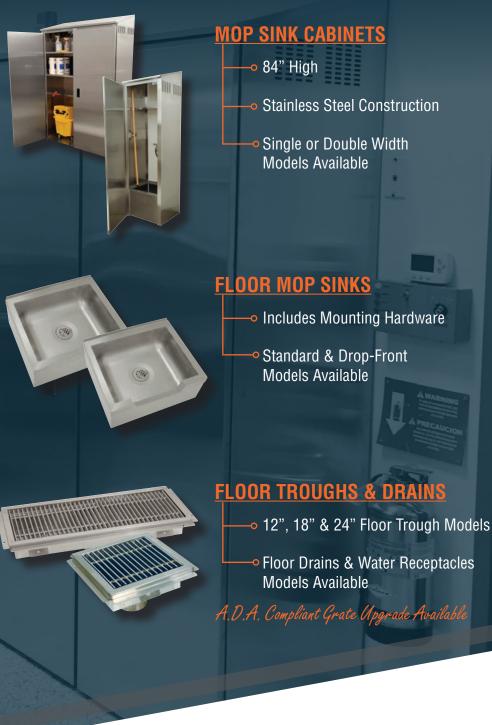

# **CUSTODIAL** Service Equipment

## Flush Mount Floor Mop Sink

Easy Mop Bucket Roll In Design

Removable Grate Stainless Steel or Fiberglass

Removable Basket & Drain