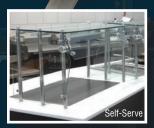

#### SELF-SERVE & CAFETERIA STYLES AVAILABLE:

- 🗝 w/ Stainless Steel Top Shelf
- w/ Glass Top Shelf
- ---• 45° Angled Food Shields
- ---- Stationary w/ Glass Top
- NSE All Advance Tabco Food Shields Are NSF Approved

#### ALSO AVAILABLE Vertical Food Shields

Sleek Shield™ Portable Food Shields