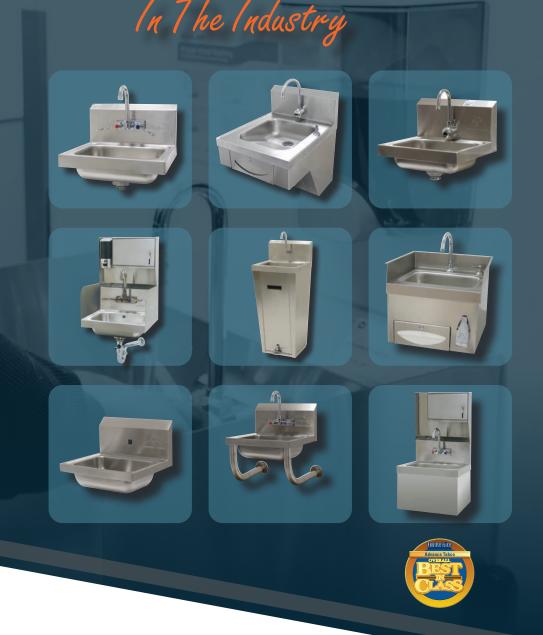

# Featuring The Largest Selection Of Hand Sinks

## **MULTIPLE SYLES AVAILABLE:**

- Standard
- Side Splash
- Soap & Towel Dispenser
- Space-Saving
- Hands-Free
- Security
- A.D.A. Compliant
- Countertop Installed
- Special Purpose
- Large Sink Bowls
  - Without Faucets
  - Mobile Hand Sink Units