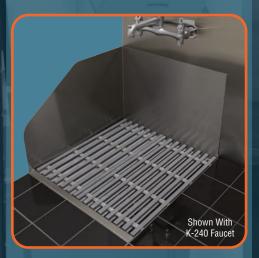

## Flush Mount Floor Mop Sink

Easy Mop Bucket Roll In Design

Removable Grate Stainless Steel or Fiberglass

Removable Basket & Drain