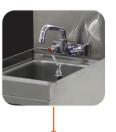

# Featuring The Largest Selection Of Hand Sinks

## **MULTIPLE SYLES AVAILABLE:**

- Standard
- Side Splash
- Soap & Towel Dispenser
- Space-Saving
- Hands-Free
- Security
- A.D.A. Compliant
- Countertop Installed
- Special Purpose
- Large Sink Bowls
  - Without Faucets
  - Mobile Hand Sink Units