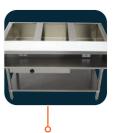

# HOT/COLD Food Tables, Drop-ins & Food Shields

FEATURES & BENEFITS

ar Leg

Recessed Control Knobs

Stainless Steel Liners

**Full Cutting** 

**Board Support** 

Adjustable Die Cast Leg Clamp

#### **MULTIPLE SYLES AVAILABLE:**

Refrigerated & Hot Well Drop-Ins

-• Electric & Gas Operated

Hot Food Tables

Solid Top Tables

- Everyday Buffet Tables
  - Ice-cooled Tables
- Mechanically Assisted Refrigerated Tables