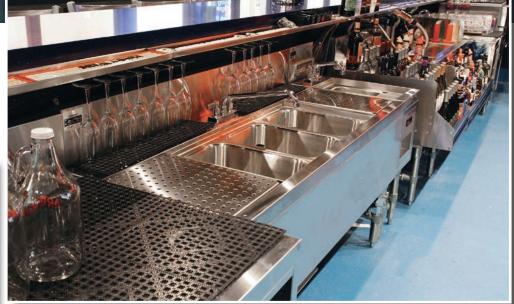

# MODULAR BAR DIE SYSTEM (\*PR-BARDIE)

Made Exclusively For Advance Tabco's Prestige Series Underbar Equipment

## FEATURES & BENEFITS

Removable Perforated Drainboards (Where Applies)

Stainless Steel Apron, Sides & Legs

7" High Backsplash w/ 1-3/4" Return

Available In Multiple Widths

Adj. Stainless Steel Side Cross-Bracing

Ice Bins w/ Cold Plates Include Soda Gun Knockout