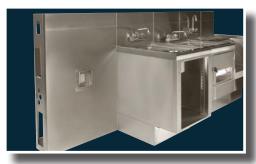

# Featuring The Largest Selection Of Hand Sinks

## **MULTIPLE SYLES AVAILABLE:**

- Standard
- Side Splash
- Soap & Towel Dispenser
- Space-Saving
- Hands-Free
- Security
- A.D.A. Compliant
- Countertop Installed
- Special Purpose
- Large Sink Bowls
  - Without Faucets
  - Mobile Hand Sink Units