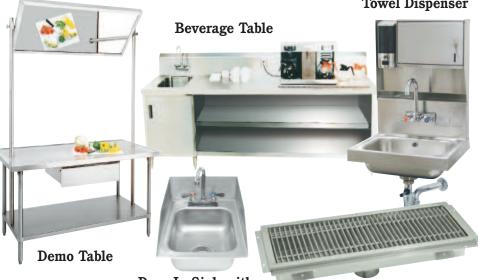

#### Some Examples of This

Hand Sink with Soap & Paper **Towel Dispenser** 

Drop-In Sink with Side Splash

Floor Trough with Grate