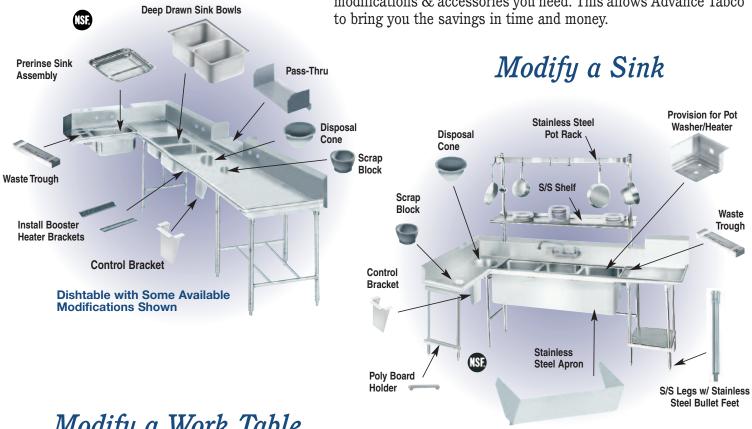

### Modify a Dishtable

By using the SMART FABRICATION  $^{\text{\tiny{M}}}$  philosophy, you simply start with our largest inventory of stock units and add the modifications & accessories you need. This allows Advance Tabco to bring you the savings in time and money.

## Modify a Work Table