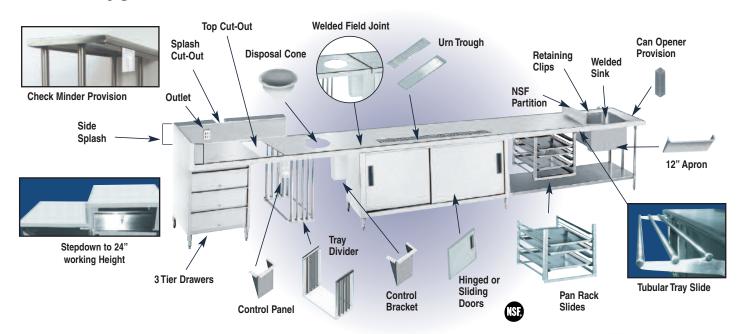

# SMART FABRICATION™

### Modify a Dishtable

By using the SMART FABRICATION  $^{\text{\tiny{M}}}$  philosophy, you simply start with our largest inventory of stock units and add the modifications & accessories you need. This allows Advance Tabco to bring you the savings in time and money.