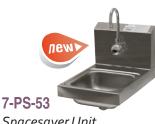

et • Cabinet With Hinged Door • 2-1/2 Gallon Hot Water Heater • Removable Fresh/Waste Water Containers



- 16 Gauge, 304 Type Stainless Steel
- 19-1/2" x 60" Length
- Three Stations With Three Electronic Faucets
- Gooseneck Faucet
- Cross-Bracing And Flanged Feet
- Three 3-1/2" Basket Drains



### **Knee Operated Hand Sinks**

Includes Knee Pedal, 10" x 14" x 5" Bowl, Spout & 3-1/2" Basket Drain



Additional Features:

- Towel Dispenser
- Soap Dispenser



7-PS-59 Additional Features: • 7-3/4" Side Splashes



7-PS-62 Standard Unit

### **Electronic Operated Hand Sinks**

Includes 10" x 14" x 5" Bowl, Electronic AC/Battery Operated Faucet & 3-1/2" Basket Drain



7-PS-81 Additional Features:

- Towel Dispenser
- Soap Dispenser
- P-Trap & Overflow



Additional Features:

Pedestal Base



Spacesaver Unit



Standard Unit

#### **Electronic Faucets**



K-175 Features:

- AC/Battery
- Splash Mt.



K-180 Features:

 AC/Battery · Deck Mt.

#### Hands-Free Wand

Attaches to standard commercial faucets



K-400 Features:

Push Actuated