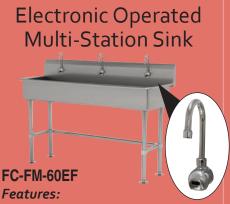

- 16 Gauge, 304 Type Stainless Steel
- 19-1/2" x 60" Length
- Three Stations With Three Electronic Faucets
- Gooseneck Faucet
- Cross-Bracing And Flanged Feet
- Three 3-1/2" Basket Drains