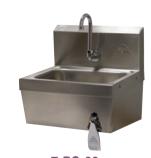

### **Electronic Operated Hand Sinks**

Includes 10" x 14" x 5" Bowl, Electronic AC/Battery Operated Faucet & 3-1/2" Basket Drain

7-PS-81 Additional Features:

- Towel Dispenser
- Soap Dispenser
- P-Trap & Overflow