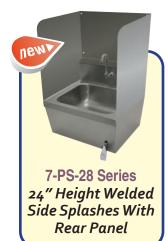

Flanged Feet
- Three 3-1/2" Basket Drains



### **Knee Operated Hand Sinks**

Includes Knee Pedal, 10" x 14" x 5" Bowl, Spout & 3-1/2" Basket Drain



Additional Features:

- Towel Dispenser
- Soap Dispenser



7-PS-59 Additional Features: • 7-3/4" Side Splashes



7-PS-62 Standard Unit

### **Electronic Operated Hand Sinks**

Includes 10" x 14" x 5" Bowl, Electronic AC/Battery Operated Faucet & 3-1/2" Basket Drain



7-PS-81 Additional Features:

- Towel Dispenser
- Soap Dispenser
- P-Trap & Overflow



Additional Features:

Pedestal Base



Spacesaver Unit



Standard Unit

#### **Electronic Faucets**



K-175 Features:

- AC/Battery
- Splash Mt.



K-180 Features:

 AC/Battery · Deck Mt.

#### Hands-Free Wand

Attaches to standard commercial faucets



K-400 Features:

Push Actuated