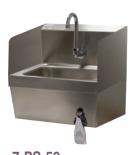

### **Knee Operated Hand Sinks**

Includes Knee Pedal, 10" x 14" x 5" Bowl, Spout & 3-1/2" Basket Drain

Additional Features:

- Towel Dispenser
- Soap Dispenser

7-PS-59 Additional Features: • 7-3/4" Side Splashes

7-PS-62 Standard Unit

Additional Features:

Pedestal Base

Spacesaver Unit

Standard Unit