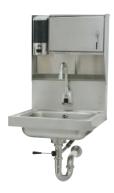

### **Knee Operated Hand Sinks**

Includes Knee Pedal, 10" x 14" x 5" Bowl, Spout & 3-1/2" Basket Drain

Additional Features:

- Towel Dispenser
- Soap Dispenser

7-PS-59 Additional Features: • 7-3/4" Side Splashes