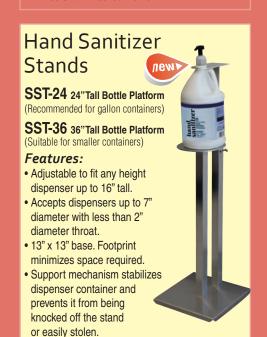

# For the New Normal

# Help Prevent The Spread Of Germs



## Special Purpose **Hand Sinks**

### Self-Contained Mobile Hand Sink SHK-MSC-26CH Features: • 10" x 14" x 5" Bowl 4 Plate Casters Gooseneck Faucet • Cabinet With Hinged Door • 2-1/2 Gallon Hot Water Heater • Removable Fresh/Waste Water Containers



- 16 Gauge, 304 Type Stainless Steel
- 19-1/2" x 60" Length
- Three Stations With Three Electronic Faucets
- Gooseneck Faucet
- Cross-Bracing And Flanged Feet
- Three 3-1/2" Basket Drains



### **Knee Operated Hand Sinks**

Includes Knee Pedal, 10" x 14" x 5" Bowl, Spout & 3-1/2" Basket Drain



Additional Features:

- Towel Dispenser
- Soap Dispenser



7-PS-59 Additional Features: • 7-3/4" Side Splashes



7-PS-62 Standard Unit

### **Electronic Operated Hand Sinks**

Includes 10" x 14" x 5" Bowl, Electronic AC/Battery Operated Faucet & 3-1/2" Basket Drain



7-PS-81 Additional Features:

- Towel Dispenser
- Soap Dispenser
- P-Trap & Overflow



Additional Features:

Pedestal Base



Spacesaver Unit



Standard Unit

#### **Electronic Faucets**



K-175 Features:

- AC/Battery
- Splash Mt.



K-180 Features:

 AC/Battery · Deck Mt.

#### Hands-Free Wand

Attaches to standard commercial faucets



K-400 Features:

Push Actuated