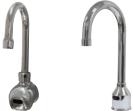

#### **Electronic Faucets**

K-175 Features:

- AC/Battery
- Splash Mt.

K-180 Features:

 AC/Battery · Deck Mt.