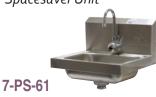

## Special Purpose **Hand Sinks**

Additional Features:

Pedestal Base

Spacesaver Unit

Standard Unit