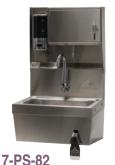

### **Electronic Operated Hand Sinks**

Includes 10" x 14" x 5" Bowl, Electronic AC/Battery Operated Faucet & 3-1/2" Basket Drain

7-PS-81 Additional Features:

- Towel Dispenser
- Soap Dispenser
- P-Trap & Overflow

Additional Features:

Pedestal Base

Spacesaver Unit

Standard Unit