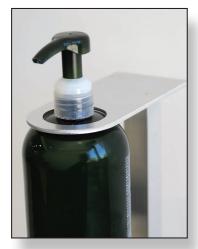

Top Bracket Accepts Most Pumps

Thumb Screw Easily Secures Post In Place

SST-36 Shown