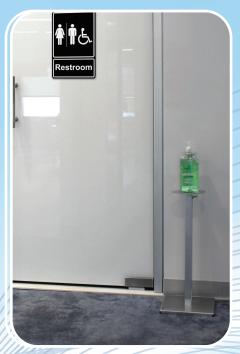

## HAND SANITIZER STANDS FOR MANY APPLICATIONS

ENTRANCE WAYS

OFFICE AREAS

**OUTSIDE RESTROOMS** 

CAFETERIAS & LUNCH ROOMS