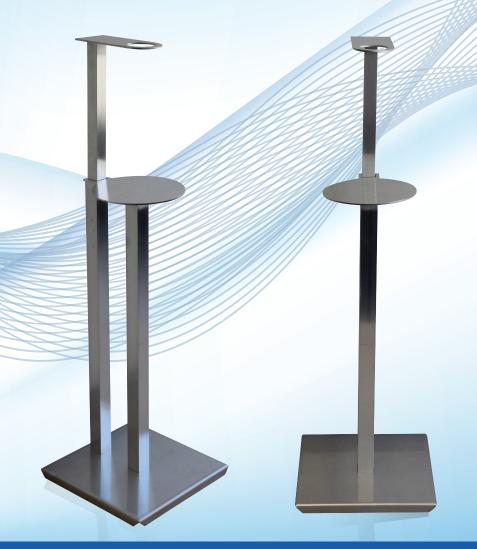

## TWO MODELS NOW AVAILABLE!

**SST-24** 24" Tall Bottle Platform (Recommended for Gallon Containers)

**SST-36** 36" Tall Bottle Platform (Suitable For Smaller Containers)

- All aluminum construction, lightweight
- Adjustable post to accommodate containers up to 16" tall
- Thumb screw for locking in height
- Wide container base accepts dispensers up to 7" diameter
- Sturdy, 13" x 13" base

Top Bracket Accepts Most Pumps

Thumb Screw Easily Secures Post In Place

SST-36 Shown