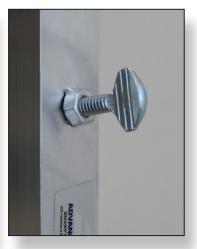

Top Bracket Accepts Most Pumps

Thumb Screw Easily Secures Post In Place

SST-36 Shown