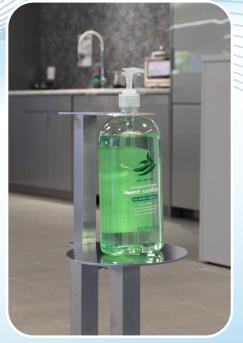

Top Bracket Accepts Most Pumps

Thumb Screw Easily Secures Post In Place

SST-36 Shown