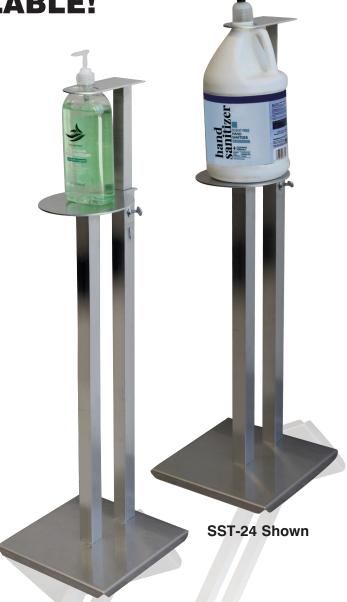

## TWO MODELS NOW AVAILABLE!

**SST-24** 24" Tall Bottle Platform (Recommended for Gallon Containers)

**SST-36** 36" Tall Bottle Platform (Suitable For Smaller Containers)

- All aluminum construction, lightweight
- Adjustable post to accommodate containers up to 16" tall
- Thumb screw for locking in height
- Wide container base accepts dispensers up to 7" diameter
- Sturdy, 13" x 13" base

Top Bracket Accepts Most Pumps

Thumb Screw Easily Secures Post In Place

SST-36 Shown