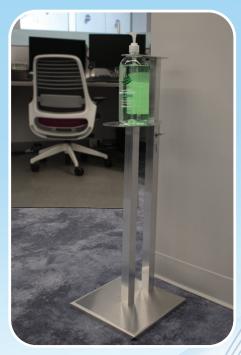

## TWO MODELS NOW AVAILABLE!

**SST-24** 24" Tall Bottle Platform (Recommended for Gallon Containers)

**SST-36** 36" Tall Bottle Platform (Suitable For Smaller Containers)

- All aluminum construction, lightweight
- Adjustable post to accommodate containers up to 16" tall
- Thumb screw for locking in height
- Wide container base accepts dispensers up to 7" diameter
- Sturdy, 13" x 13" base

## HAND SANITIZER STANDS FOR MANY APPLICATIONS

ENTRANCE WAYS

OFFICE AREAS

**OUTSIDE RESTROOMS** 

CAFETERIAS & LUNCH ROOMS