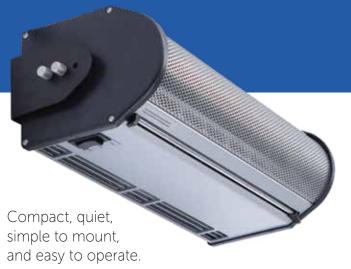

### **Standard Construction**

- 7" high x 7 3/4" deep
- One-speed motor(s)
- Factory installed on/off switch
- Clear satin anodized aluminum exterior cabinet
- Filter (washable)
- Parts Warranty: One Year

## **Installation & Mounting**

Simple to install, operate & maintain

- · Single lengths 18" or 26"
- · No assembly required
- Factory installed "mount anywhere" bracket system
- 3 prong power cord, 6'