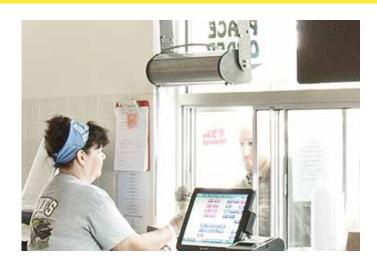

# Berner Drive-Thru Unit 3 Air Curtain

Chosen by both QSR managers and restaurant designers who are concerned with protecting the comfort of the person\* working the window, the Berner Drive-Thru Air Curtain is designed to meet the functional needs of the application, to integrate into the space and to keep installation costs to a minimum.

**IDEAL APPLICATIONS:** 

**HEAT OPTIONS:** 

Drive-Thru Windows Pass-Thru Windows Concession Windows Electric

## For window heights to 5'

\*OSHA identifies car exhaust as a potential health hazard to workers, especially to teenagers https://www.osha.gov/SLTC/youth/restaurant/drivethru\_carbon.html