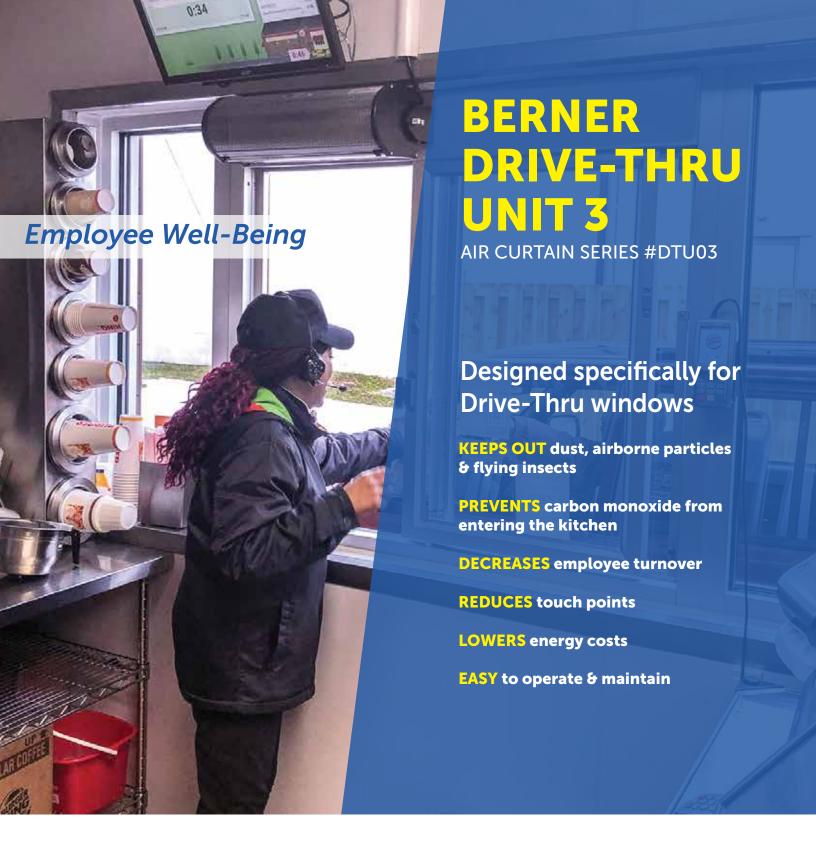

# Berner Drive-Thru Unit 3 Air Curtain

Chosen by both QSR managers and restaurant designers who are concerned with protecting the comfort of the person\* working the window, the Berner Drive-Thru Air Curtain is designed to meet the functional needs of the application, to integrate into the space and to keep installation costs to a minimum.

**IDEAL APPLICATIONS:** 

**HEAT OPTIONS:** 

Drive-Thru Windows Pass-Thru Windows Concession Windows Electric

## For window heights to 5'

\*OSHA identifies car exhaust as a potential health hazard to workers, especially to teenagers https://www.osha.gov/SLTC/youth/restaurant/drivethru\_carbon.html