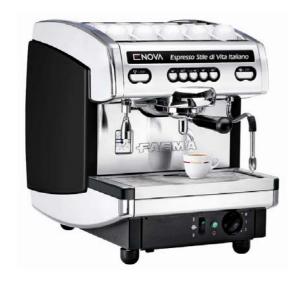

### A/1 B2110H9DTDEHA

Automatic espresso coffee machine equipped with a microprocessor for an easy programming of coffee dosage

Specifically designed to fit up to 4.6 inches tall cups.

Adjustable group thermal balancing system (patented).

- 1 patented Auto Steam wand for milk frothing and heating without manual intervention.
- 1 hot water wand.

#### **Features**

| Steam wands              | Auto Steam |
|--------------------------|------------|
| Hot water wands          | 1          |
| Boiler capacity (liters) | 5          |
| Hot water economizer     | YES        |