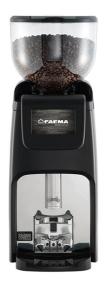

## **GROUNDBREAKER**

## GZFBRZ9B7999A

Instantaneous, electronic grinder: it freshly grinds the set doses directly into the filter holder.

4.3" LCD Touch Screen

New Motor with Inverter

PGS

Bluetooth

Flat Burrs with Red Speed Treatment

Innovative Design

**USB Port** 

| Features             | GROUNDBREAKER |
|----------------------|---------------|
| Output grams/s       | 3.5 - 4.1     |
| Hopper capacity (kg) | 1.5 - 1.7     |
| Diameter burrs (mm)  | 64            |
| Red Speed treatment  | ✓             |