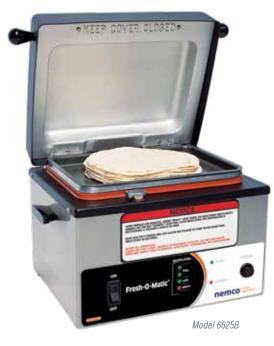

#### **Fresh-O-Matic Rethermalization Unit**

This rethermalizing wonder uses superhot steam to instantly return foods to their fresh-made best. Plus, don't be surprised if you find a number of unexpected new uses too. Everyone does.