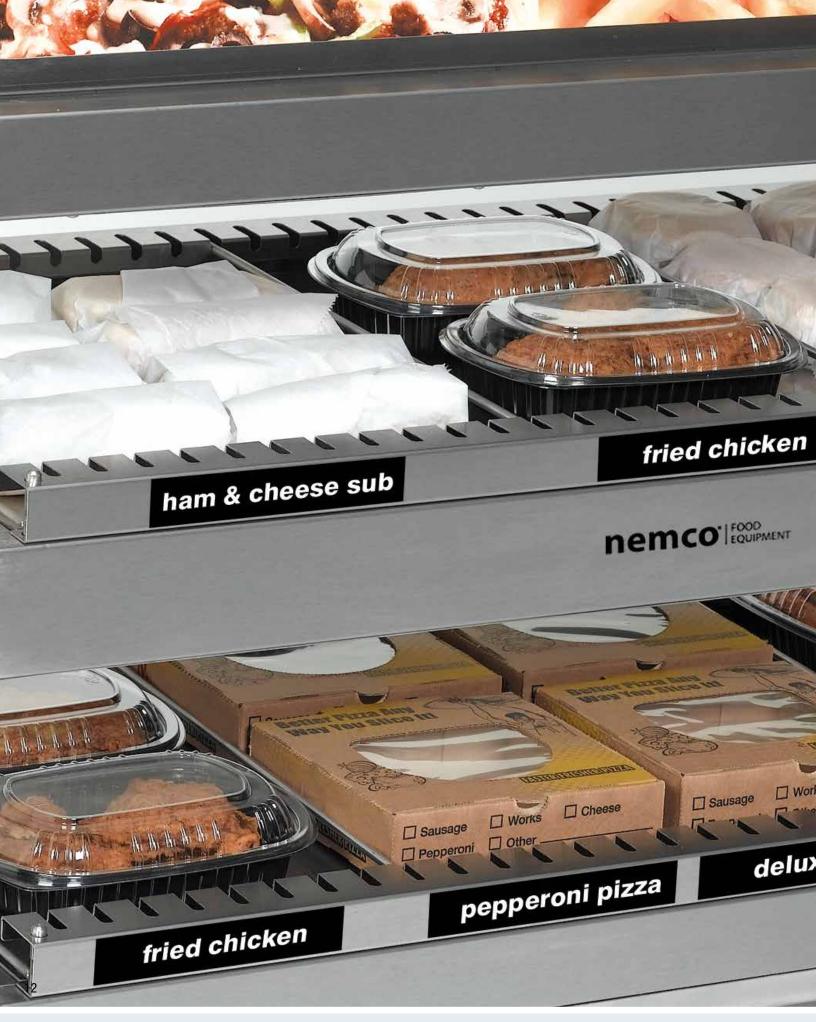

## Hold 'Em Hot & Sell 'Em Fast

Offer a virtually unlimited grab-and-go menu—including freshly made hot meals with Nemco's dynamic line of food merchandisers that combine high performance with high visual appeal.

#### **Open Hot Food Merchandisers**

Before any other could solve the challenge, Nemco found a way to open-display hot foods for hours, so your students can easily grab the meals they want—without having to touch anything else—and enjoy them at their best-tasting temperature.

With a wide range of features, sizes and customization options, no other line is better equipped to keep your students moving and their appetites fueled.