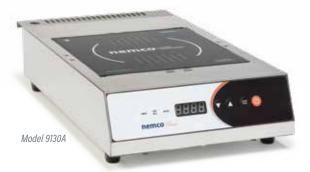

#### **Induction Ranges**

Maintain a full scope of gas-cooking functionality with these induction-cooking dynamos that are 3x more energy efficient and stay cool to the touch perfect for a 'flame-free' kitchen.