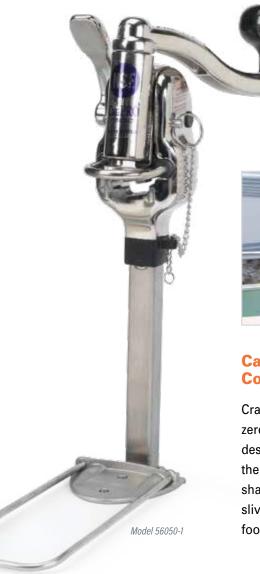

#### CanPRO<sup>®</sup> Compact Can Opener

Crank open those #10-sized cans with zero effort and improved safety. A unique design cuts horizontally into the rim from the outside, crimping as it cuts to prevent sharp edges and eliminate the metal slivers that can otherwise fall into the food contents.