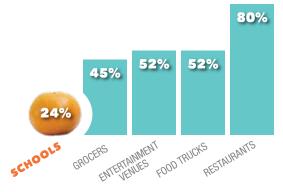

Not to mention, it's also first in safety features, portability and reliability with the longest warranty in the industry.

Research shows children are getting their healthiest meals at school. Fresh prepared is a big part of that.

Source: Tufts University, study of meals consumed by Americans over 16 years, April 2021.

% of kids' meals with low nutritional value.