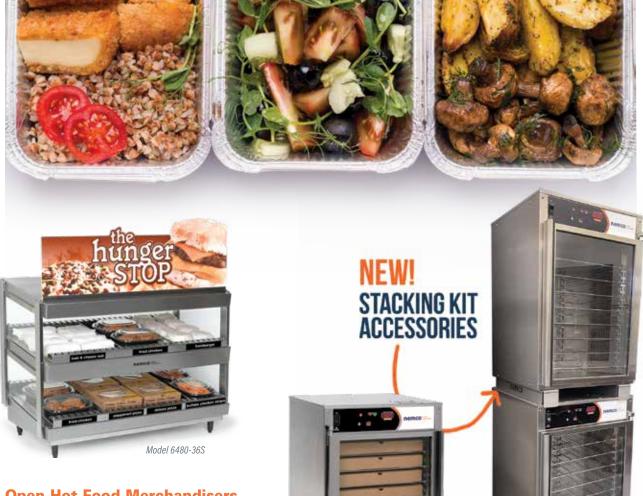

## Hold 'Em Hot & Sell 'Em Fast

Offer a virtually unlimited grab-and-go menu—including freshly made hot meals with Nemco's dynamic line of food merchandisers that combine high performance with high visual appeal.

#### **Open Hot Food Merchandisers**

Before any other could solve the challenge, Nemco found a way to open-display hot foods for hours, so your students can easily grab the meals they want—without having to touch anything else—and enjoy them at their best-tasting temperature.

With a wide range of features, sizes and customization options, no other line is better equipped to keep your students moving and their appetites fueled.

#### **Hot Holding Cabinets**

Model 6405

Front load your hot meals for the mad midday rush. Add Nemco's accessory stacking kit and get twice the capacity in the same single-cabinet footprint.

Model 6410

FOR ELEMENTARY LUNCHTIMES FOR MIDDLE & HIGH SCHOOL LUNCHTIMES.\*