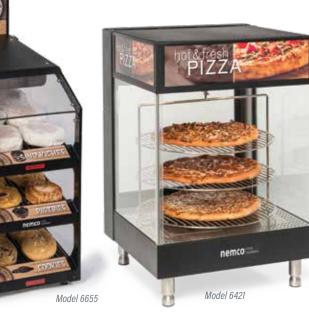

#### All the Grab-n-Go Options You Need

hot&fresh QUIC

Heat, humidity control, overhead lighting, open-access or tempered glass—even footprints for the tightest spaces. Nemco's product line is incredibly diverse, but the performance and reliability are consistent throughout.

Model 6475

Add the special ingredient of exciting school spirit to any merchandiser in the line. For custom graphics, no other manufacturer makes it easier. SNACKS